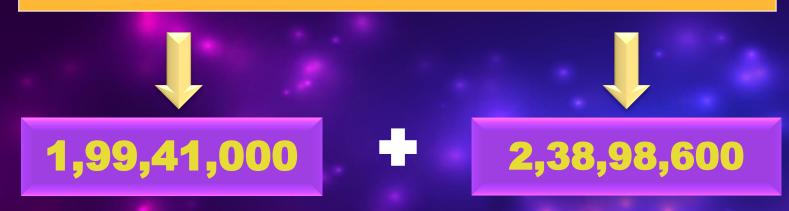

## Earn 2,34,300\$ With 1000\$ Investment Calculation With 5 People Team And Duplicate Up To 5 Levels

| Levels | Teams | <b>Business \$</b> | Percentage \$ | Income \$ |
|--------|-------|--------------------|---------------|-----------|
| L-1    | 5     | 5000               | 12%           | 60        |
| L-2    | 25    | 25000              | 6%            | 1500      |
| L-3    | 125   | 125000             | 6%            | 7500      |
| L-4    | 625   | 625000             | 6%            | 37500     |
| L-5    | 3125  | 3125000            | 6%            | 187500    |
|        |       | Total Level Income |               | 234600    |

### Earn 2,81,600\$ with Withdrawal Bonus

| Levels | Teams | 360% Withdrawal Amount \$ | 20% Bonus Deduction | 10% Bonus<br>Income |
|--------|-------|---------------------------|---------------------|---------------------|
| L-1    | 5     | 18,000                    | 3600                | 360                 |
| L-2    | 25    | 90,000                    | 18000               | 1800                |
| L-3    | 125   | 4,50,000                  | 90000               | 9000                |
| L-4    | 625   | 22,50,000                 | 450000              | 45000               |
| L-5    | 3125  | 1,12,50,000               | 2250000             | 225000              |
|        |       | Total Bonus Income        |                     | 281160              |

 $281160 \times 85 = 2,38,98,600$ 

# Level Income + Withdrawal Bonus Income

4,38,39,600 (4.38cr)